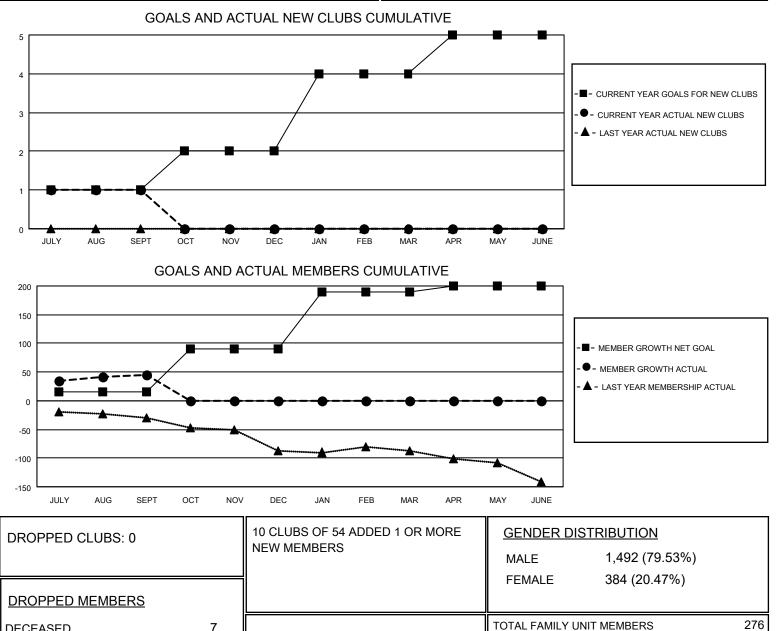

## LOCATION CALIFORNIA

District 4 A1

Results as of: 9/30/2020

| Clubs                 |               |           |               | Members               |                        |                         |                                                    |
|-----------------------|---------------|-----------|---------------|-----------------------|------------------------|-------------------------|----------------------------------------------------|
| RESULTS FOR 2020-2021 |               |           |               | RESULTS FOR 2020-2021 |                        |                         |                                                    |
| QUARTER               | NEW CLUB GOAL | NEW CLUBS | DROPPED CLUBS | QUARTER               | BER GROWTH NET<br>GOAL | MEMBER GROWTH<br>ACTUAL | DROPPED<br>MEMBERS ACTUAL<br>(including transfers) |
| JULY/AUG/SEPT         | 1             | 1         | 0             | JULY/AUG/SEPT         | 15                     | 89                      | 41                                                 |
| OCT/NOV/DEC           | 1             | 0         | 0             | OCT/NOV/DEC           | 75                     | 0                       | 0                                                  |
| JAN/FEB/MAR           | 2             | 0         | 0             | JAN/FEB/MAR           | 100                    | 0                       | 0                                                  |
| APR/MAY/JUNE          | 1             | 0         | 0             | APR/MAY/JUNE          | 10                     | 0                       | 0                                                  |

| CLUB CANCELLED<br>OTHER<br>TOTAL                                          | 0<br>34<br>41 | CLICK HERE FOR CUMULATIVE<br>MEMBERSHIP DATA<br>FAMILY MEMBERS PAYING HALF<br>DUES |  |  |  |
|---------------------------------------------------------------------------|---------------|------------------------------------------------------------------------------------|--|--|--|
| MBR0181 © Copyright 2020, Lions Clubs International, All Rights Reserved. |               |                                                                                    |  |  |  |